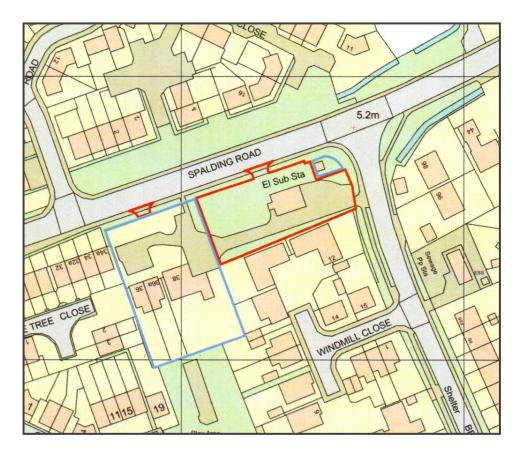

#### Description

The site, which is level, currently comprises a former agricultural workshop building. It is surrounded by existing residential development.

#### New access for adjoining properties

It will be a condition of sale that the purchaser of the development site also provides and constructs the new access point for numbers 36, 36a and 38 Spalding Road as shown coloured red on the plan included in these sale particulars.